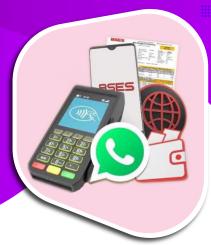

## CONSUMER ALERT from See Yamuna Power Limited

**Use only BSES bonafide** payment methods to pay your bills.

pay via uknown apps and to suspicious phone numbers or links.

| BSES WhatsApp  | Simply type "Hi" and send it to 8745999808 |
|----------------|--------------------------------------------|
| Mobile App*    | BYPL Connect                               |
| Website*       | www.bsesdelhi.com                          |
| E Wallets      | Paytm, PhonePe, Google Pay, Amazon Pay     |
| QR Code        | Printed on the Bill                        |
| Pay now option | Printed on the E Bill                      |

\*Payments can be made through Net Banking (IMPS / NEFT/RTGS), BBPS, UPI QR Code and Credit / Debit Cards

Send in your feedback to Corporate Communications, BSES Yamuna Power Limited. Registered Office: Shakti Kiran Building, Karkardooma, Delhi-110032, CIN:U40109DL2001PLC111525, Tel: 011- 4124-7111/4124-9273,