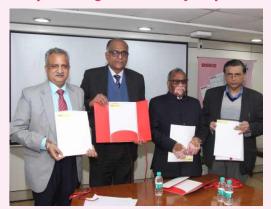

## **Empowering the Visually Impaired**

On occasion of the World Braille Day on January 4, 2023, Shri S K Rungta, noted lawyer & General Secretary of the National Federation of the Blind launched BSES' Bill in Braille in presence of visually impaired consumers. BSES team was led by BSES Director Sh Amal Sinha, BRPL CEO Sh Vineet Sikka & BYPL CEO Sh Amarjeet Singh.

With this, BSES has become the first discom in the city & only among a handful in the country, which has launched a Bill in Braille. On the occasion, BSES's upgraded & voice enabled accessible BSES Mobile App and door-step services for the visually impaired were also launched.