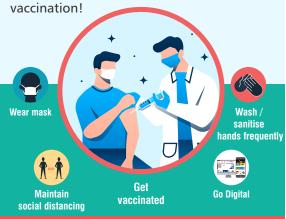

## Don't let your guard down in the fight against Covid-19!

Just because the restrictions have once again started to ease, does not mean that the danger of Covid is over. It is not. Measures to stay safe that were true a few months ago still provide safety from Covid. For complete protection, take precautions even after