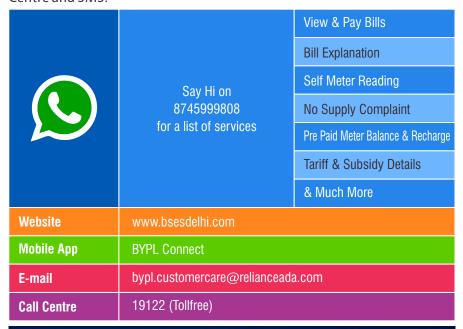

# You need not visit a Reliance Infrastructure led BSES office for availing a service!!

Reliance Infrastructure led BSES discoms are You can do so from the comfort of your home using digital self-service committed to a green and sustainable future. touch points like the BSES Website, Mobile App, WhatsApp, Email, Call