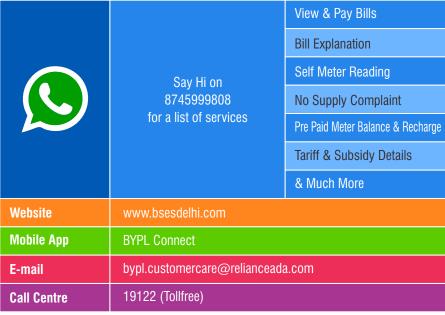

## You need not visit a Reliance Infrastructure led BSES office for availing a service!!

You can do so from the comfort of your home using digital self-service touch points like the BSES Website, Mobile App, WhatsApp, Email, Call Centre and SMS.