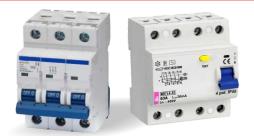

### For your safety and that of your loved ones, get an ELCB installed

Earth leakage can lead to electric shocks, causing serious bodily injury, which sometimes can be fatal. These shocks and mishaps can be avoided by installing an Earth Leakage Circuit Breaker (ELCB), a life saving device. It is a simple yet a very useful device that detects earth leakage, automatically tripping and disconnecting the electricity supply to the premises, thus preventing serious mishaps.

Moreover, under the DERC (Supply Code and Performance Standards) Regulations, 2017, it is mandatory for all consumers to have an ELCB installed at their premises.