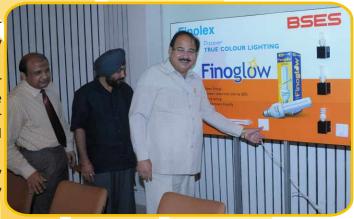

|  | Wattage         | Special Price of |                |                    |                     | The initiative was launched by Dr A K     |
|--|-----------------|------------------|----------------|--------------------|---------------------|-------------------------------------------|
|  |                 | Twin Pack (Rs)   | Twin Pack (Rs) | discarded CFL (Rs) | discarded bulb (Rs) | Walia, Hon'ble Minister for Power and     |
|  | 20 W            | 200              | 140            | 12.00              |                     | Finance, in the presence of Shri Arvinder |
|  | (=100 W)        |                  |                |                    |                     | Singh Lovely, Hon'ble Minister for        |
|  | 15 W<br>(=75 W) | 150              | 110            | 9.00               |                     | Education, Shri Haroon Yusuf, Hon'ble     |
|  |                 | 135              |                | 0.00               | 5.00                | Minister for Transport, Shri Rajendra     |
|  | 11 W<br>(=60 W) | 155              | 105            | 8.00               | 5.00                | Kumar, Principal Secretary Power, Shri    |

Arun Kanchan, CEO, BSES and Shri Deepak Chhabria, MD, Finolex.

Finolex' 'FINOGLOW' CFLs are ISI marked and manufactured in their state-of-the-art automatic plant in Pune. These CFLs have many unique features, including efficient use of Mercury.