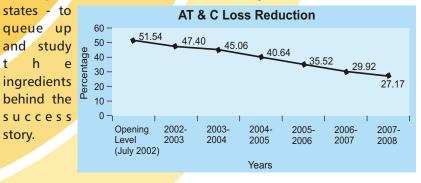

#### BRPL reduces AT & C losses by 47.2%

Since privatization in July 2002, BRPL has reduced its AT & C losses by a whopping 47.2 %- from 51.54% in 2002-2003 to 27.17% in 2007-2008.

The stupendous AT & C loss reduction by BRPL has not only led to improved quality of power for the consumers but also translated into a huge savings of Rs 3380 crore (Rs 1019 crore in 2007-2008) for the Delhi government.

This unprecedented AT & C loss reduction by BRPL has led other Indian